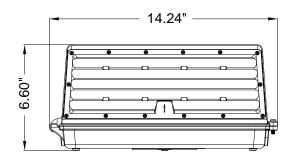

100W | 120W

## COLOR TEMPERATURE (CCT)

**SCCT** = \*Selectable CCT: 3000K | 4000K | 5000K

\*Note: Fixtures will ship from factory at lowest wattage and warmest CCT. It is the installer's responsibility to set the fixture at the desired wattage and CCT for their project.

### **VOLTAGE**

UNV = Universal Volt (120-277v) Driver

### **STANDARD FINISH**

BZ = Bronze Finish

### **PREMIUM UPCHARGE FINISHES**

**BK** = Black Finish

PNA = Painted Natural Aluminum

 $\mathbf{WH} = \text{White Finish}$ 

| SLED Model | SLED-L |       |        | SLED-H |        |        |
|------------|--------|-------|--------|--------|--------|--------|
| Wattage    | 40W    | 60W   | 80W    | 80W    | 100W   | 120W   |
| Lumens     | 5,200  | 7,800 | 10,400 | 10,400 | 13,000 | 15,600 |

#### **DIMENSIONS**