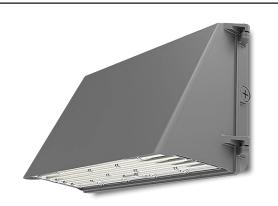

# **Liverpool 5**

Full Cutoff Wall Pack Luminaire Selectable Wattage / CCT Wet Location / IP65 Rated

| we reserve the right to revise the design of components of any product without notice. |  |      |  |  |  |
|----------------------------------------------------------------------------------------|--|------|--|--|--|
| CATALOG #                                                                              |  | TYPE |  |  |  |
| PROJECT/LOCATION                                                                       |  |      |  |  |  |
| APPROVED BY                                                                            |  |      |  |  |  |

### SPECIFICATIONS.

- DRIVER Universal Voltage (120-277v) electronic driver with 0-10V dimming.
- HOUSING Die-cast aluminum with built-in heatsink, fully sealed by silicone ring that prevents dust and other contaminants from entering.
- FINISH Polyester powder coated finish.
- LENS U.V. stabilized polycarbonate lens for uniform illumination.
- LIGHT ENGINE Energy efficient LED featuring Selectable Wattage/CCT.
- LIFETIME 50,000+ Hour LED Life Expectancy (L70).
- MOUNTING Mounts to standard 4" J-BOX.
- OPERATIONAL TEMP -40°F to +113°F.
- PHOTOCELL Photocell is standard.
- COMPLIANCE Built to comply with U.S. and Canadian Safety Standards. DLC 5.1 Compliant. UL listed for Wet Location, IP65 Rated.
- WARRANTY 5-Year Limited Warranty.