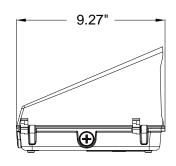

0W | 120W

## COLOR TEMPERATURE (CCT)

**SCCT** = \*Selectable CCT: 3000K | 4000K | 5000K

\*Note: Fixtures will ship from factory at lowest wattage and warmest CCT. It is the installer's responsibility to set the fixture at the desired wattage and CCT for their project.

### **VOLTAGE**

UNV = Universal Volt (120-277v) Driver

### **STANDARD FINISH**

BZ = Bronze Finish

### **PREMIUM UPCHARGE FINISHES**

**BK** = Black Finish

PNA = Painted Natural Aluminum

 $\mathbf{WH} = \text{White Finish}$ 

| SLED Model | SLED-L |       |        | SLED-H |        |        |
|------------|--------|-------|--------|--------|--------|--------|
| Wattage    | 40W    | 60W   | 80W    | 80W    | 100W   | 120W   |
| Lumens     | 5,200  | 7,800 | 10,400 | 10,400 | 13,000 | 15,600 |

#### **DIMENSIONS**